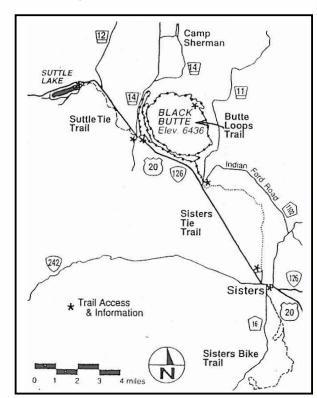

### **DIRECTIONS & TRAIL ACCESS:**

Proceed west from Sisters on Hwy 20 for 6 miles. Then turn right onto Forest Road 11 and continue 4 miles to the "Black Butte Trailhead" sign. Turn left onto Forest Road 1110 and proceed for just over a half mile to a small parking area on the left side of the road.