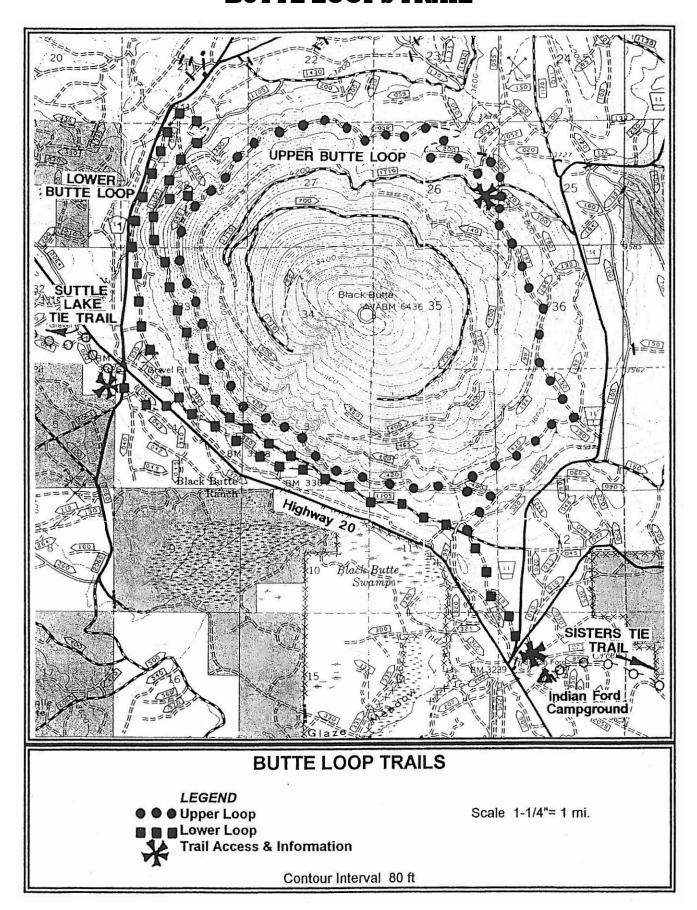

### **DESCRIPTION:**

Lower Butte Loop: This trail offers a 11 mile loop opportunity while connecting with the other trail segments in the vicinity. The trail is located on the south and west sides of Black Butte and follows a mixture of logging roads and single track with irregular surfaces. As you travel the south and west portions you will see towering "yellow belly" ponderosa pines and Douglas fir trees.

Upper Butte Loop: This portion of trail is accessible from the lower loop and provides a challenging 13 mile ride around Black Butte. The trail travels through old growth ponderosa pine and mixed conifer as it circles the butte. When you approach the west and northwest sides, the ponderosa will give way to mixed conifer and sub-alpine vegetation. Occasional openings in the forest canopy will provide spectacular view of the Cascades.

### **DIRECTIONS & TRAIL ACCESS:**

Proceed west from Sisters on Hwy 20 for 6 miles. Then turn right onto Forest Road 11 and continue 4 miles to the "Black Butte Trailhead" sign. Turn left onto Forest Road 1110 and proceed for just over a half mile to a small parking area on the left side of the road.